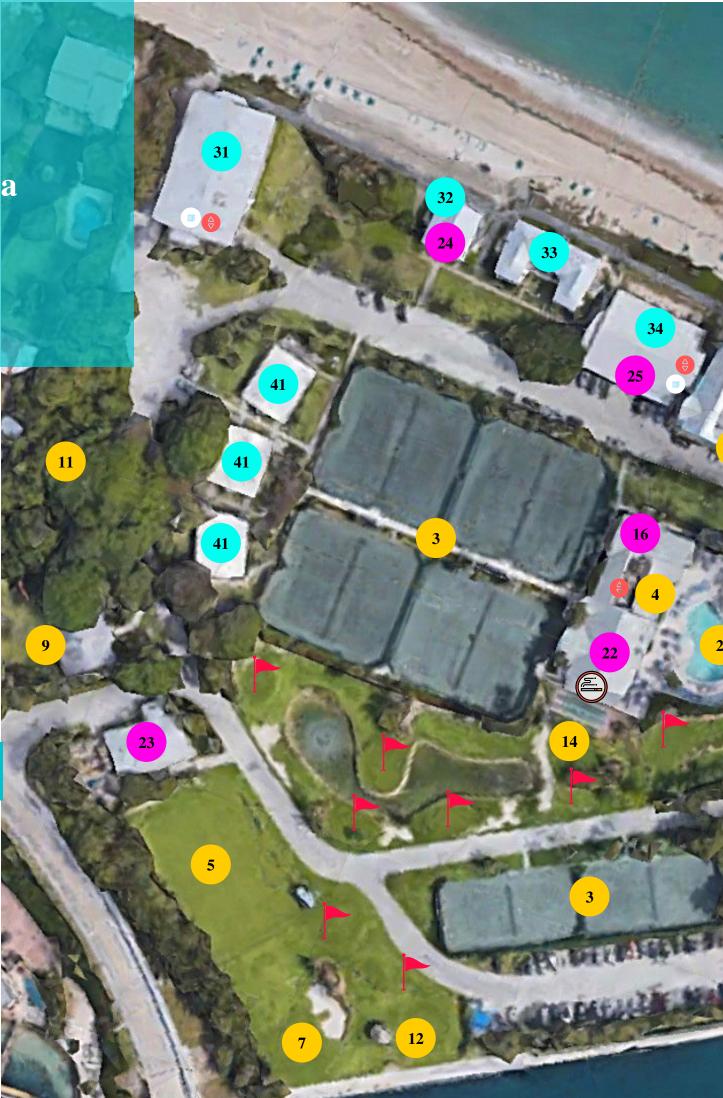

## **Recreation & Amenities**

- <sup>1</sup> Beach
- **2** Swimming Pool 👪
- **3** Tennis Courts
- **4** Spa & Fitness Center
- **5** Croquet Lawn
- **6** Putting Green
- 7 Practice Green
- **8** 9-Hole Pitch and Putt
- **9** Nana's Cottage & Playground
- **10** Game Room
- **11 Butterfly Garden**
- 12 Gazebo
- 13 Library
- 14 Shuffleboard

## **Buildings and Shops**

- **Hibiscus Gift Shop** 15 **Tennis Shop** 16 **Front Desk/Living Room** 17 Sea Room 18 **Dining Room** 19 Van Dusen Deck 20 **Bryant Card Room** 21 **Montgomery Lounge** 22
  - <sup>23</sup> Security
  - **24** Activities Office
  - **25** Housekeeping
  - **26** Employee Housin
  - <sup>27</sup> Maintenance
  - <sup>28</sup> Accounting
  - **29** Reservations
  - **30** Lighthouse

## Hillsboro Club Property Map

## Guest Accommodations

Room #

|     | <b>31</b> North House             |         | <b>36</b> Malcolm House <u></u>     |         |
|-----|-----------------------------------|---------|-------------------------------------|---------|
|     | First Floor                       | 169-184 | Second Floor                        | 201-208 |
|     | Second Floor                      | 185-199 | Third Floor                         | 301-308 |
|     | 32 Sandspur Cottage               |         | <b>37</b> Van Dusen House <u></u>   |         |
|     | First Floor                       | 93-96   | Second Floor                        | 251-256 |
|     | <b>33</b> Dunes Cottage           |         | <b>38</b> South Pavilion            |         |
| e   | First Floor                       | 85-90   | First Floor                         | 73-78   |
|     | Lower Level                       | 91-92   | Second Floor                        | 79-84   |
|     | <b>34</b> Curtiss House <u></u>   |         | <b>39</b> Lighthouse Cottage        |         |
| ing | First Floor                       | 149-158 | First Floor                         | 66-68   |
|     | Second Floor                      | 159-168 | Second Floor                        | 69-70   |
|     | <b>35</b> Herschede House <u></u> |         | <b>40</b> Tee House <u></u>         | 122     |
|     | First Floor 👫                     | 10-21   | <b>41</b> Seagrape Cottages <u></u> | 110-113 |
|     | Second Floor                      | 210-221 |                                     | 114-117 |
|     | Third Floor                       | 310-321 |                                     | 118-121 |
|     |                                   |         |                                     |         |